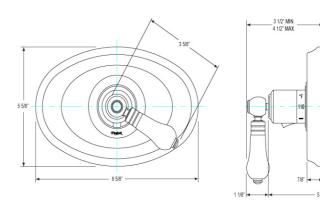

## 3/4" Thermostat Model TH241\_003

#### **FEATURES**

- Style: Baroque Treasures
- Collection: Versailles
- · Integral stops and filters
- Anti-scald

#### **COLOR FINISHES**

- Polished Nickel (TH241\_014)
- Satin Nickel (TH241\_015)
- Pewter (TH241\_15A)
- Polished Chrome (TH241\_026)
- Polished Brass (TH241\_003)
- Polished Brass Antiqued (TH241\_007)
- Satin Brass (TH241\_004)
- Polished Gold (TH241\_025)
- Polished Gold Antiqued (TH241\_25D)
- Satin Gold (TH241\_024)
- Satin Gold Antiqued (TH241\_24D)
- Satin Jeweler's Gold (TH241\_24J)
- Old English Brass (TH241\_OEB)
- Antique Brass (TH241 047)
- Antique Bronze (TH241 11B)