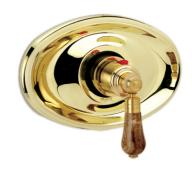

## 3/4" Thermostat Model TH241\_003

#### **FEATURES**

- Style: Baroque Treasures
- Collection: Versailles
- · Integral stops and filters
- Anti-scald

#### **COLOR FINISHES**

- Polished Nickel (TH241\_014)
- Satin Nickel (TH241\_015)
- Pewter (TH241\_15A)
- Polished Chrome (TH241\_026)
- Polished Brass (TH241\_003)
- Polished Brass Antiqued (TH241\_007)
- Satin Brass (TH241\_004)
- Polished Gold (TH241\_025)
- Polished Gold Antiqued (TH241\_25D)
- Satin Gold (TH241\_024)
- Satin Gold Antiqued (TH241\_24D)
- Satin Jeweler's Gold (TH241\_24J)
- Old English Brass (TH241\_OEB)
- Antique Brass (TH241 047)
- Antique Bronze (TH241 11B)